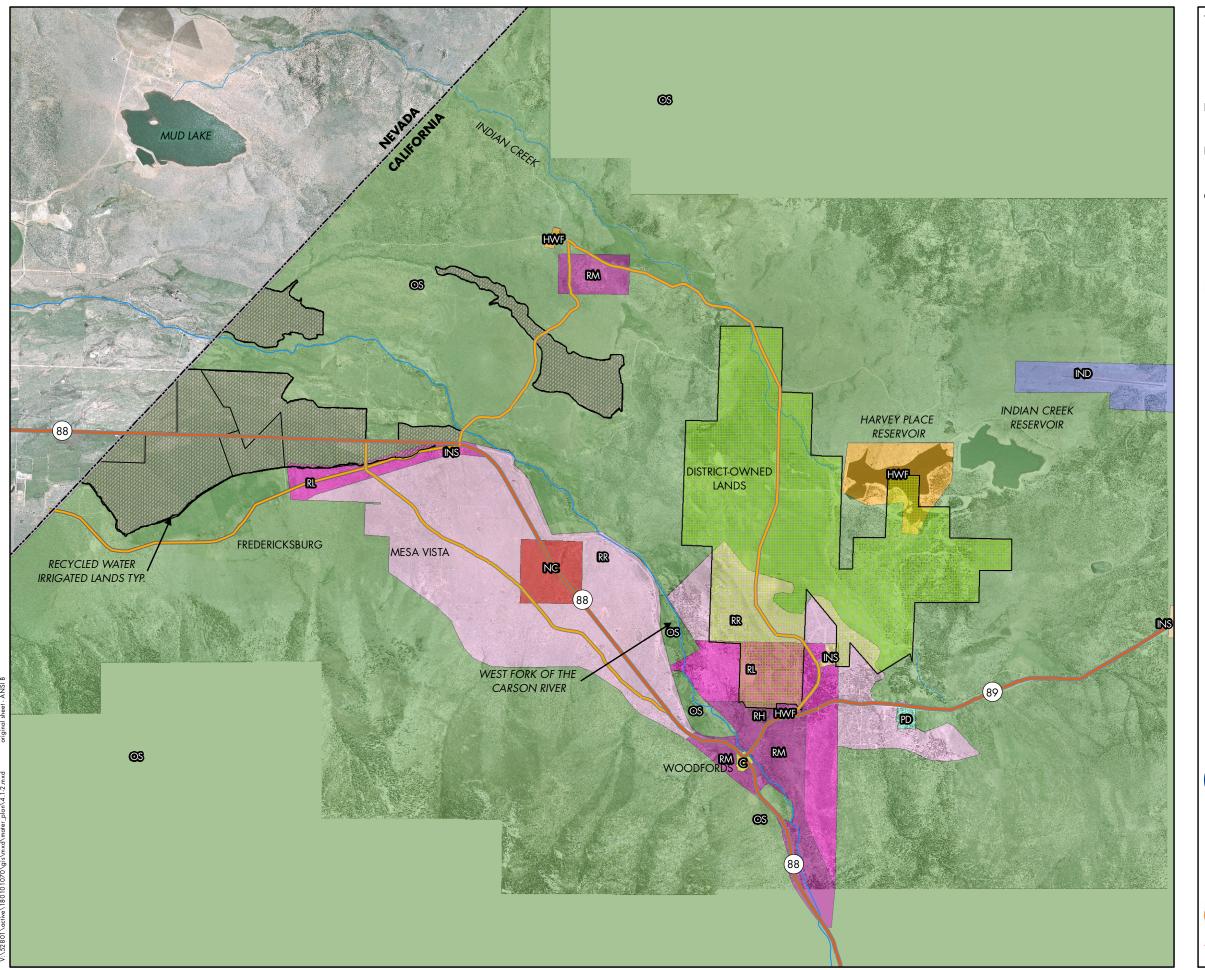

## ALPINE COUNTY LAND USE

Figure No.:

4-1

Date:

SEPTEMBER, 2008

Client/Project:

SOUTH TAHOE PUBLIC UTILITY DISTRICT RECYCLED WATER FACILITIES MASTER PLAN ADMINISTRATIVE E.I.R.

## Legend

**©S** - OPEN SPACE

RH - RURAL RESIDENTIAL

RM - RESIDENTIAL MEDIUM

RL - RESIDENTIAL LOW

RR - RESIDENTIAL RURAL

**©**- COMMERCIAL

NG- NEIGHBORHOOD COMMON

**INS** - INSTITUTIONAL

**IND** - INDUSTRIAL

HWF - HAZARDOUS WASTE FACILITY

**PD** - PLANNED DEVELOPEMENT

IRRIGATED LANDS

DISTRICT OWNED LANDS

0 2,000 4,000

8,000