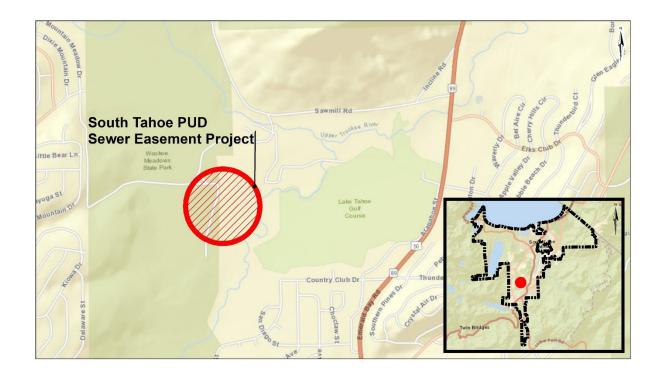

## **Sewer Easement Project in Washoe State Park**

South Lake Tahoe (September 16, 2022) – The South Tahoe Public Utility District is repairing easement roads in Washoe State Park to improve access to critical sewer infrastructure and jointly benefit recreational user. The project will occur on the trail south of Amacker Ranch, between the meadow and the Lake Tahoe Golf Course. Work is planned for September 26 through October 21, 2022. Use caution around the work zone and seek alternate trails. If you have questions regarding the project, contact South Tahoe Public Utility District at 530-544-6474.