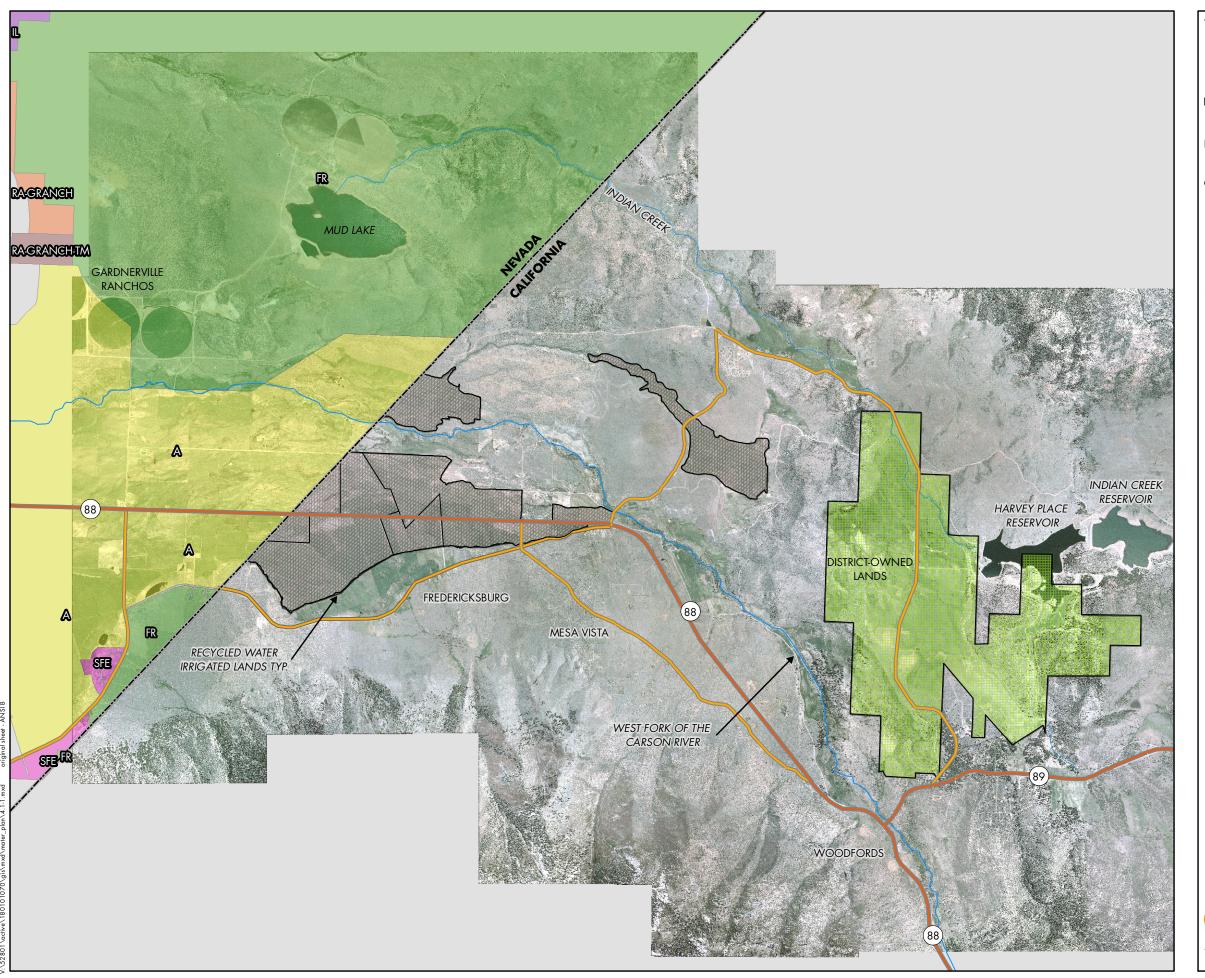

## DOUGLAS COUNTY LAND USE

Figure No.:

4-2

Date:

SEPTEMBER, 2008

Client/Project:

SOUTH TAHOE PUBLIC UTILITY DISTRICT RECYCLED WATER FACILITIES MASTER PLAN ADMINISTRATIVE E.I.R.

Legend

**R** - FOREST AND RANGE

♠ - AGRICULTURE

RAGRANCH

- RECEIVING AREA-GARDNERVILLE RANCH

RA-GRANGH-TM

- RECEIVING AREA-GARDNERVILLE RANCH-TENTATIVE MAP

**SFE**- SINGLE FAMILY ESTATE

L - WASHOE TRIBE LAND

**IRRIGATED LANDS** 

DISTRICT OWNED LANDS

0 2,000 4,000

8,000

HAUGE BRUECK ASSOCIATES

Stantec Consulting
6980 Sierra Center Parkway, Suite 100
Reno, NV 89511
Tel. 775.85.0777
Fax. 775.850.787
www.stantec.com